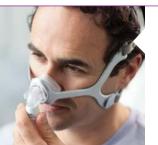

# Traditional nasal mask - Larger footprint - Intimidation factor + Seal/stability + Comfort Wisp + Minimal size + Light weight - Pressure restrictions - Nostril discomfort/jetting

7 out of 10 patients found the Wisp fitted better and was more comfortable than their existing nasal mask\*

Traditional nasal pillows mask